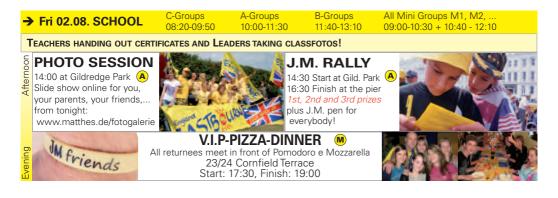

### J.M. Activities - find locations on your J.M. STREET MAP

- A Gildredge Park, The Goffs (C9)
- B Foot of Beachy Head, Dukes Drive (B12)
- C Brighton Excursion, Junction Road Coach Park (D9)
- Disco "Cameo", Langney Road (D10)
- E Hippodrome Theatre, 108 Seaside Road (E10)
- G Pier, Marine Parade (E10)

④ Find your time on info sheet

- HDisco "Embassy", Pevensy Road (D10)
- **U**Roller Skating Party (<u>evening</u>), The Warehouse (F7)
- UBBQ Beach, Royal Parade (F9)

19

- K Treasure Island, Royal Parade (E9)
- LSovereign Centre, Royal Parade (G8)
- MPizzeria "Pomodoro e Mozzarella" Cornfield Terrace (D10)
- NDisco "Next Door/Broadway", 8 Bolton Road (D10)
- Roller Skating (<u>afternoon</u>), Royal Parade (E/F9)
- P Ten Pin (Lloyd Lanes), Broadwater Way (D6)
- Quiz Night, 89 Cavendish Place (D9)
- R Disco "Temple" & "The Loft", Mark Lane (D10)