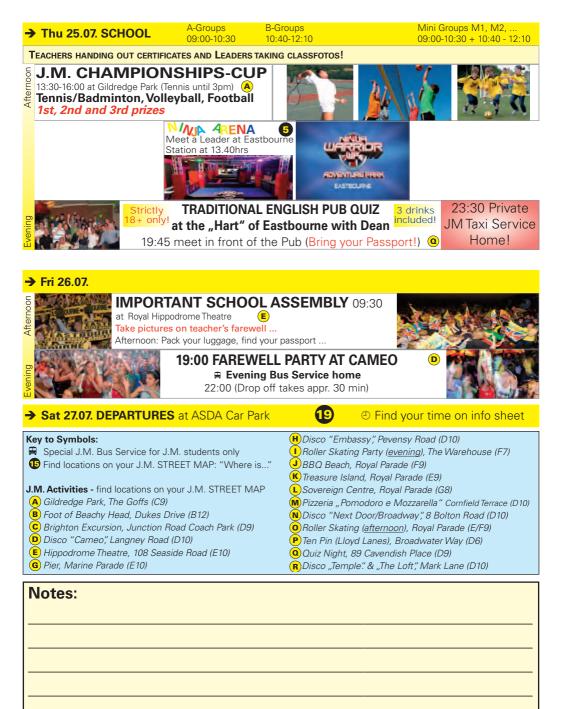

Street Map on our JM-App: For example meeting at Hippodrome Theatre, Cineworld, JM Bus Stop T1 etc

Sat 13.07. EASTBOURNE ARRIVAL DAY at ASDA Car Park (next to IMO car wash)



Stop Guide in the JM App. A leader will show you the way to your school. A-Groups SCHOOL

**B-Groups** 10:40-12:10 All Mini Groups M1, M2, 09:00-10:30 + 10:40 - 12:10

SPORT-CAMP: ONLY IF BOOKED! PLEASE DON'T FORGET YOUR CAMP TODAY! SEE DETAILS ON CAMP SHEET



09:00-10:30



Games Afternoon 14:00-16:00 with an English Teacher at 16 Cornfield Terrace! Come and play Board- & Card-Games, Darts, Video Games and have lots of fun!

BARBECUE ON THE BEACH 18:30 meet at the beach (J) Evening Bus Service home 21:00

Dear host family! Please supply your students with some sausages, rolls & drinks! Thank you!

Afternoon