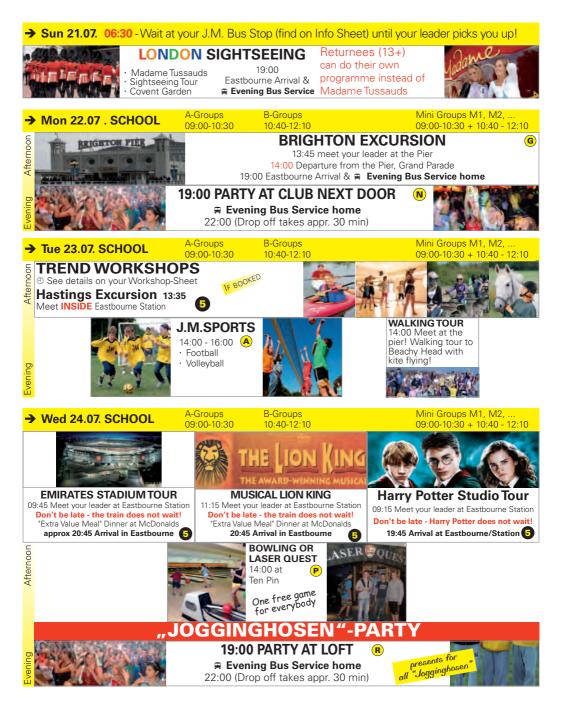

JM Street Map on our JM-App: For example meeting at Hippodrome Theatre, Cineworld, JM Bus Stop T1 etc

Sat 13.07. EASTBOURNE ARRIVAL DAY at ASDA Car Park (next to IMO car wash)



Stop Guide in the JM App. A leader will show you the way to your school. A-Groups SCHOOL

**B-Groups** 10:40-12:10 All Mini Groups M1, M2, 09:00-10:30 + 10:40 - 12:10

SPORT-CAMP: ONLY IF BOOKED! PLEASE DON'T FORGET YOUR CAMP TODAY! SEE DETAILS ON CAMP SHEET



09:00-10:30



Games Afternoon 14:00-16:00 with an English Teacher at 16 Cornfield Terrace! Come and play Board- & Card-Games, Darts, Video Games and have lots of fun!

BARBECUE ON THE BEACH 18:30 meet at the beach (J) Evening Bus Service home 21:00

Dear host family! Please supply your students with some sausages, rolls & drinks! Thank you!

Afternoon